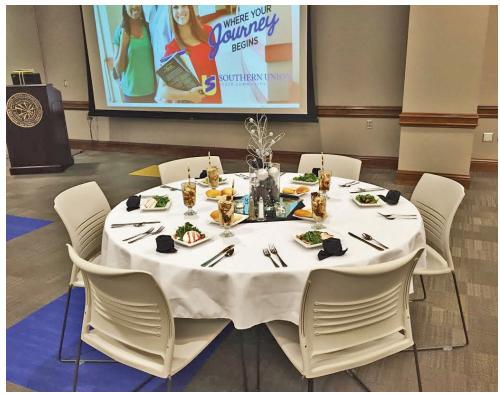

In our continued commitment to serving the east Alabama area, Southern Union State Community College is proud to offer conference center facilities in Randolph and Lee counties. These facilities are available to the public for conferences, banquets, and other special events.

The conference center on Southern Union's Opelika Campus in Lee county boasts a floor plan with approximately 3,700 square feet, and can accommodate approximately 190 in banquet seating and approximately 300 in auditorium seating.

Both facilities feature state of the art technology and an in-house catering kitchen. The conference centers are available for rent Monday-Sunday. A \$100 refundable damage deposit is required when reserving a room. Audiovisual equipment, staging, and kitchen facilities will be available upon request. Both conference centers offer free, on-site parking.